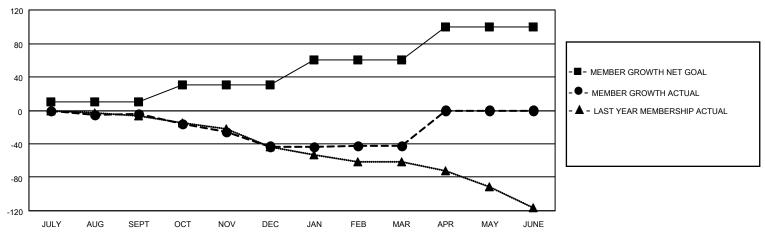

## District 201Q2

| Clubs                 |               |           |               | Members               |                         |                         |                                                    |
|-----------------------|---------------|-----------|---------------|-----------------------|-------------------------|-------------------------|----------------------------------------------------|
| RESULTS FOR 2022-2023 |               |           |               | RESULTS FOR 2022-2023 |                         |                         |                                                    |
| QUARTER               | NEW CLUB GOAL | NEW CLUBS | DROPPED CLUBS | QUARTER MEM           | IBER GROWTH NET<br>GOAL | MEMBER GROWTH<br>ACTUAL | DROPPED<br>MEMBERS ACTUAL<br>(including transfers) |
| JULY/AUG/SEPT         | 0             | 0         | 0             | JULY/AUG/SEPT         | 10                      | 31                      | 31                                                 |
| OCT/NOV/DEC           | 1             | 0         | 2             | OCT/NOV/DEC           | 20                      | 30                      | 55                                                 |
| JAN/FEB/MAR           | 1             | 0         | 0             | JAN/FEB/MAR           | 30                      | 32                      | 30                                                 |
| APR/MAY/JUNE          | 1             | 0         | 0             | APR/MAY/JUNE          | 40                      | 0                       | 0                                                  |

### GOALS AND ACTUAL MEMBERS CUMULATIVE

| DROPPED CLUBS: 2 |     | 28 CLUBS OF 64 ADDED 1 OR<br>MORE NEW MEMBERS | GENDER DISTRIBUTION             |                              |  |
|------------------|-----|-----------------------------------------------|---------------------------------|------------------------------|--|
|                  |     | WORL NEW WILWIDERS                            | MALE<br>FEMALE                  | 528 (53.88%)<br>452 (46.12%) |  |
| DROPPED MEMBERS  |     |                                               | NON BINARY PREFER NOT TO ANSWER | 0 (0.00%)<br>0 (0.00%)       |  |
| DECEASED         | 13  |                                               | THE EKNOT TO ANOWER             | 0 (0.0070)                   |  |
| CLUB CANCELLED   | 0   | CLICK HERE FOR CUMULATIVE                     | TOTAL FAMILY UNIT MEMBERS       | 3 146                        |  |
| OTHER            | 103 | MEMBERSHIP DATA                               |                                 |                              |  |
| TOTAL            | 116 |                                               | FAMILY MEMBERS PAYING HAI       | LF DUES 74                   |  |
|                  |     |                                               |                                 |                              |  |