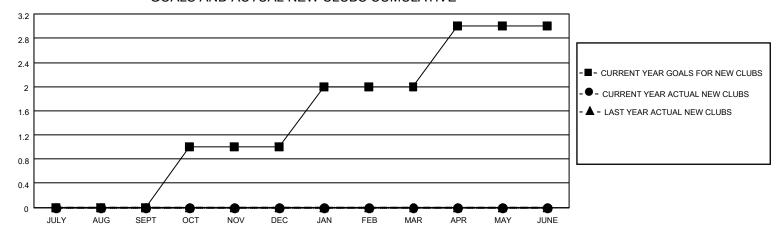

## District 201Q2

| Clubs                 |               |           |               | Members               |                         |                         |                                                    |
|-----------------------|---------------|-----------|---------------|-----------------------|-------------------------|-------------------------|----------------------------------------------------|
| RESULTS FOR 2022-2023 |               |           |               | RESULTS FOR 2022-2023 |                         |                         |                                                    |
| QUARTER               | NEW CLUB GOAL | NEW CLUBS | DROPPED CLUBS | QUARTER MEM           | IBER GROWTH NET<br>GOAL | MEMBER GROWTH<br>ACTUAL | DROPPED<br>MEMBERS ACTUAL<br>(including transfers) |
| JULY/AUG/SEPT         | 0             | 0         | 0             | JULY/AUG/SEPT         | 10                      | 31                      | 31                                                 |
| OCT/NOV/DEC           | 1             | 0         | 2             | OCT/NOV/DEC           | 20                      | 30                      | 55                                                 |
| JAN/FEB/MAR           | 1             | 0         | 0             | JAN/FEB/MAR           | 30                      | 32                      | 30                                                 |
| APR/MAY/JUNE          | 1             | 0         | 0             | APR/MAY/JUNE          | 40                      | 0                       | 0                                                  |

### GOALS AND ACTUAL NEW CLUBS CUMULATIVE